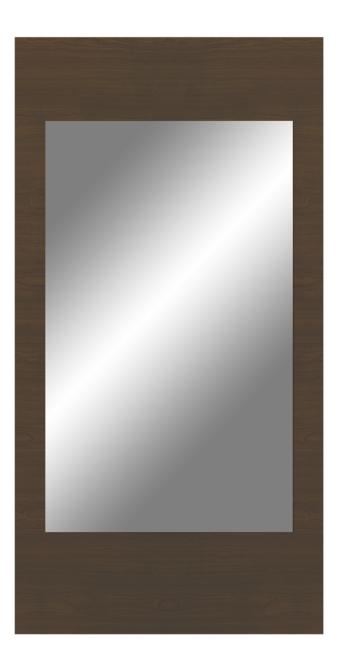

## Mirror

KWalu. Furnishing the Future

The contemporary Essex collection features a distinctive leg design providing a dimensional look that allows for easy cleaning. Select tone-on-tone or contrasting woodgrained finishes for legs and top. Customizable and available in a variety of sizes. Sophisticated hardware delivers added style.

Model: EXMRA 23.25W 0.75D 45H